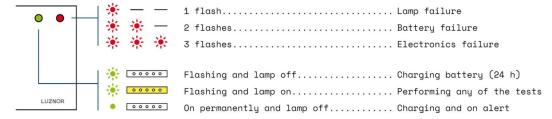

## **Autotest function**

♦ Each emergency luminaire checks constantly the battery status and the electronics in the presence of mains power and performs automatically two types of different tests:

| test       | verification                            | duration                            | frequency |
|------------|-----------------------------------------|-------------------------------------|-----------|
| Functional | lamp, battery and electronics           | 6 min                               | 3 months  |
| Autonomy   | lamp, battery, electronics and autonomy | 1, 2 or 3 h (autonomy in emergency) | 12 months |

- ♦ In case of failure, this is indicated on the emergency luminaire by a red LED, whether the luminaire is connected to mains or in emergency mode. After solving the fault, the *reset* button must be pressed during 3 seconds to inform the luminaire that it has been restored.
- ◊ Possible signals: