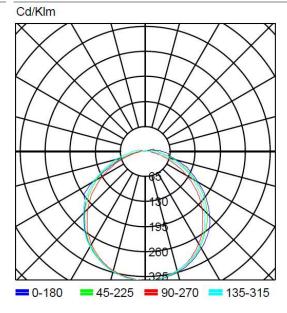

g kit, flush mounting through flushing frame or watertight mounting through watertight housing. Illumination through LED strip without internal diffuser.

Modern and sharp-edged design with transparent, soft opal (-8%) or strong opal (-30%) diffuser.

### **Technical characteristics**

2 x LED White 5,700 K Lamp in emergency

Lamp in maintained N/A 100 lm Flux in emergency Flux in maintained N/A

Charge indicator LED 1 x LED green 1 x LED red Fault indicator LED

Autonomy 1 h

Supply voltage 230 Vac - 50 Hz

Operation temperature 0 ÷ 40°C Mains power 1.4 W

Battery Ni-Cd (HT) 3.6 V - 0.7 Ah

Yes (TL-300) Remote controllable IP44 - IK04 Protection rating Electrical insulation Class II

CE marking (93/68/CEE): Applicable legislation

2014/35/EU 2014/30/EU 2011/65/EU

#### Photometric curve



DATA SHEET. Model: GLA-100 \_ Rev. 01 (February 2024)









#### **Dimensions**

### Surface mounting





62,5

# Recessed mounting (cut: 274 x 98 mm)



### Flush mounting (cut: 298 x 124 mm)









# Possibility of adding coloured ambient light

Unique features in the market due to the possibility of adding three LEDs of the desired color in the lower part of the luminaire, highlighting its attractive curve.

7,5

## **Autotest function**

♦ Each emergency luminaire checks constantly the battery status and the electronics in the presence of mains power and performs automatically two types of different tests:

| test       | verification                            | duration                            | frequency |
|------------|-----------------------------------------|----------