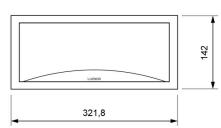

oft opal (-8%) or strong opal (-30%) diffuser.

### **Technical characteristics**

2 x LED White 5,700 K Lamp in emergency

Lamp in maintained N/A 100 lm Flux in emergency Flux in maintained N/A

Charge indicator LED 1 x LED green 1 x LED red Fault indicator LED

Autonomy 1 h

Supply voltage 230 Vac - 50 Hz

Operation temperature 0 ÷ 40°C Mains power 1.4 W

Battery Ni-Cd (HT) 3.6 V - 0.7 Ah

Yes (TL-300) Remote controllable IP44 - IK04 Protection rating Electrical insulation Class II

CE marking (93/68/CEE): Applicable legislation

2014/35/EU 2014/30/EU 2011/65/EU

#### Photometric curve



DATA SHEET. Model: GLA-100 \_ Rev. 01 (February 2024)









#### **Dimensions**

### Surface mounting





62,5

# Recessed mounting (cut: 274 x 98 mm)



### Flush mounting (cut: 298 x 124 mm)









# Possibility of adding coloured ambient light

Unique features in the market due to the possibility of adding three LEDs of the desired color in the lower part of the luminaire, highlighting its attractive curve.

7,5

## **Autotest function**

♦ Each emergency luminaire checks constantly the battery status and the electronics in the presence of mains power and performs automatically two types of different tests:

| test       | verification                            | duration                            | frequency |
|------------|-----------------------------------------|-------------------------------------|-----------|
| Functional | lamp, battery and electronics           | 6 min                               | 3 months  |
| Autonomy   | lamp, battery, electronics and autonomy |