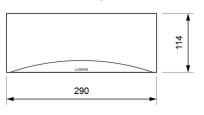

through LED strip without internal diffuser.

Modern and sharp-edged design with transparent, soft opal (-8%) or strong opal (-30%) diffuser.

### **Technical characteristics**

2 x LED White 5,700 K Lamp in emergency

Lamp in maintained N/A 100 lm Flux in emergency Flux in maintained N/A

Charge indicator LED 1 x LED green 1 x LED red Fault indicator LED

Autonomy 1 h

Supply voltage 230 Vac - 50 Hz

Operation temperature 0 ÷ 40°C Mains power 1.4 W

Battery Ni-Cd (HT) 3.6 V - 0.7 Ah

Yes (TL-300) Remote controllable IP44 - IK04 Protection rating Electrical insulation Class II

CE marking (93/68/CEE): Applicable legislation

2014/35/EU 2014/30/EU 2011/65/EU

#### Photometric curve



DATA SHEET. Model: GLA-100 \_ Rev. 01 (February 2024)









#### **Dimensions**

### Surface mounting





62,5

# Recessed mounting (cut: 274 x 98 mm)



### Flush mounting (cut: 298 x 124 mm)









# Possibility of adding coloured ambient light

Unique features in the market due to the possibility of adding three LEDs of the desired color in the lower part of the luminaire, highlighting its attractive curve.

7,5

## **Autotest function**

♦ Each emergency luminaire checks constantly the battery status and the electronics in the presence of mains power and performs automatically two types of different tests:

| test       | verification                            | duration                            | frequency |
|------------|-----------------------------------------|-------------------------------------|-----------|
| Functional | lamp, battery and electronics           | 6 min