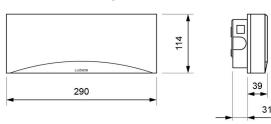

ern and sharp-edged design with transparent, soft opal (-8%) or strong opal (-30%) diffuser.

### **Technical characteristics**

2 x LED White 5,700 K Lamp in emergency

Lamp in maintained N/A 100 lm Flux in emergency Flux in maintained N/A

Charge indicator LED 1 x LED green 1 x LED red Fault indicator LED

Autonomy 1 h

Supply voltage 230 Vac - 50 Hz

Operation temperature 0 ÷ 40°C Mains power 1.4 W

Battery Ni-Cd (HT) 3.6 V - 0.7 Ah

Yes (TL-300) Remote controllable IP44 - IK04 Protection rating Electrical insulation Class II

CE marking (93/68/CEE): Applicable legislation

2014/35/EU 2014/30/EU 2011/65/EU

#### Photometric curve



DATA SHEET. Model: GLA-100 \_ Rev. 01 (February 2024)









#### **Dimensions**

### Surface mounting





62,5

# Recessed mounting (cut: 274 x 98 mm)



### Flush mounting (cut: 298 x 124 mm)









# Possibility of adding coloured ambient light

Unique features in the market due to the possibility of adding three LEDs of the desired color in the lower part of the luminaire, highlighting its attractive curve.

7,5

## **Autotest function**

♦ Each emergency luminaire checks constantly the battery status and the electronics in the presence of mains power and performs automatically two types of different tests:

| test       | verification                            | duration                            | frequency |
|------------|-----------------------------------------|-------------------------------------|-----------|
| Functional | lamp, battery and electronics           | 6 min                               | 3 months  |
| Autonomy