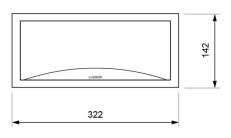

t, soft opal (-8%) or strong opal (-30%) diffuser.

### **Technical characteristics**

2 x LED White 5,700 K Lamp in emergency

Lamp in maintained N/A 100 lm Flux in emergency Flux in maintained N/A

Charge indicator LED 1 x LED green 1 x LED red Fault indicator LED

Autonomy 1 h

Supply voltage 230 Vac - 50 Hz

Operation temperature 0 ÷ 40°C Mains power 1.4 W

Battery Ni-Cd (HT) 3.6 V - 0.7 Ah

Yes (TL-300) Remote controllable IP44 - IK04 Protection rating Electrical insulation Class II

CE marking (93/68/CEE): Applicable legislation

2014/35/EU 2014/30/EU 2011/65/EU

#### Photometric curve



DATA SHEET. Model: GLA-100 \_ Rev. 01 (February 2024)









#### **Dimensions**

### Surface mounting





62,5

# Recessed mounting (cut: 274 x 98 mm)



### Flush mounting (cut: 298 x 124 mm)









# Possibility of adding coloured ambient light

Unique features in the market due to the possibility of adding three LEDs of the desired color in the lower part of the luminaire, highlighting its attractive curve.

7,5

## **Autotest function**

♦ Each emergency luminaire checks constantly the battery status and the electronics in the presence of mains power and performs automatically two types of different tests:

| test       | verification                            | duration                            | frequency |
|------------|-----------------------------------------|-------------------------------------|-----------|
| Functional | lamp, battery and electronics           | 6 min                               | 3 months  |
| Autonomy   | lamp, battery, electronics and autono